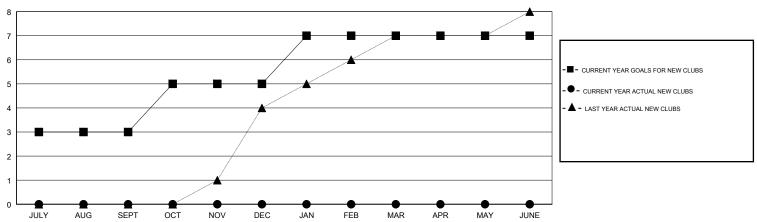

| 0             | JULY/AUG/SEPT         | 60                        | 39                      | 62                                           |
| OCT/NOV/DEC                  | 2             | 0         | 0             | OCT/NOV/DEC           | 40                        | 0                       | 0                                            |
| JAN/FEB/MAR                  | 2             | 0         | 0             | JAN/FEB/MAR           | 40                        | 0                       | 0                                            |
| APR/MAY/JUNE                 | 0             | 0         | 0             | APR/MAY/JUNE          | 0                         | 0                       | 0                                            |

#### GOALS AND ACTUAL NEW CLUBS CUMULATIVE



#### GOALS AND ACTUAL MEMBERS CUMULATIVE



| - ■ - MEMBER GROWTH NET GOAL      |  |
|-----------------------------------|--|
| - ● - MEMBER GROWTH ACTUAL        |  |
| - ▲ - LAST YEAR MEMBERSHIP ACTUAL |  |
|                                   |  |
|                                   |  |

| DROPPED CLUBS: 0 |    |
|------------------|----|
| DROPPED MEMBERS  |    |
| DECEASED         | 1  |
| CLUB CANCELLED   | 0  |
| OTHER            | 61 |
| TOTAL            | 62 |

| 7 CLUBS OF 96 ADDED 1 OR MORE |   |
|-------------------------------|---|
| NEW MEMBERS                   |   |
|                               |   |
|                               |   |
|                               | 1 |

| MALE                                  | 1,989 (77.39%) |  |
|--------------------------------