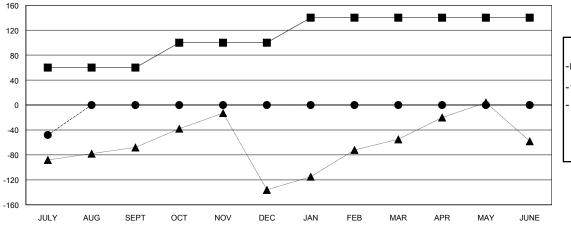

#### GOALS AND ACTUAL MEMBERS CUMULATIVE

| - ■ - MEMBER GROWTH NET GOAL      |  |
|-----------------------------------|--|
| - ● - MEMBER GROWTH ACTUAL        |  |
| - ▲ - LAST YEAR MEMBERSHIP ACTUAL |  |
|                                   |  |
|                                   |  |